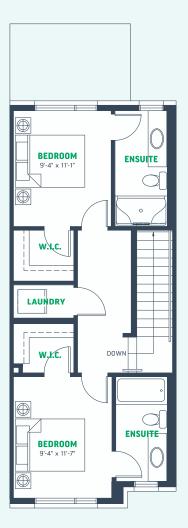

## Plan Th16-B



**1,267 SQ.FT. 3 STOREY** 2 BED 2.5 BATH





## Plan Th16-B

TOWNHOME

1,267 SQ.FT. **3 STOREY** 

2 BED 2.5 BATH

Featuring dual upper floor master suites and a private deck off the main floor dining area, this open-concept design makes optimal use of space.

- Convenient kitchen island with breakfast bar
- Attached tandem two-car garage
- Ample storage space throughout
- Walk-in master closets

Loaded with thoughtful features, this plan includes a full range of sought-after details that make home life a breeze.



62 SQ.FT.

**Entrance** 





602 SQ.FT. **Main Floor** 



\*The developer reserves the right to change plans, specifications, pricing, promotions, incentives, features, elevations, floor plans, designs, materials, amenities and dimensions without notice in its sole discretion. All renderings, colour schemes, floor plans, maps and displays are artists' conceptions and are not intended to be an actual depiction of the home or its surroundings. Homeowner association fees may be required. E&OE



## 602 SQ.FT. **Upper Floor**









ParkSouthCalgary.ca