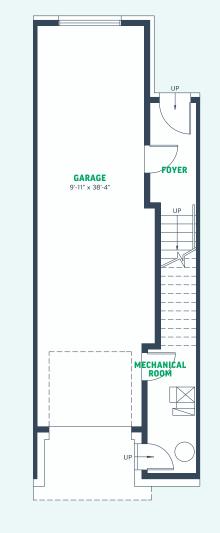

62 SQ.FT.

**Entrance** 

602 SQ.FT. **Main Floor** 

\*The developer reserves the right to change plans, specifications, pricing, promotions, incentives, features, elevations, floor plans, designs, materials, amenities and dimensions without notice in its sole discretion. All renderings, colour schemes, floor plans, maps and displays are artists' conceptions and are not intended to be an actual depiction of the home or its surroundings. Homeowner association fees may be required. E&OE