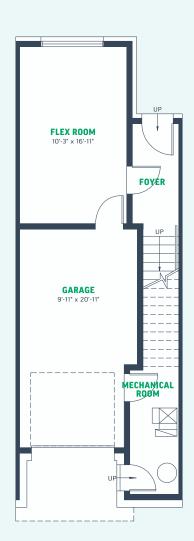

62 SQ.FT.

**Entrance** 

602 SQ.FT. **Main Floor** 

\*The developer reserves the right to change plans, specifications, pricing, promotions, incentives, features, elevations, floor plans, designs, materials, amenities and dimensions without notice in its sole discretion. All renderings, colour schemes, floor plans, maps and displays are artists' conceptions and are not intended to be an actual depiction of the home or its surroundings. Homeowner association fees may be required. E&OE