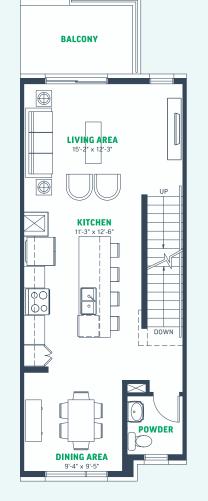

## Plan Th16-B



**1,267 SQ.FT. 3 STOREY** 2 BED 2.5 BATH





## Plan Th16-B

TOWNHOME

1,267 SQ.FT. **3 STOREY** 

2 BED 2.5 BATH

Featuring dual upper floor master suites and a private deck off the main floor dining area, this open-concept design makes optimal use of space.

- Convenient kitchen island with breakfast bar
- Attached tandem two-car garage
- Ample storage space throughout
- Walk-in master closets

Loaded with thoughtful features, this plan includes a full range of sought-after details that make home life a breeze.



62 SQ.FT.

**Entrance** 





602 SQ.FT. **Main Floor** 



\*The developer reserves the right to change plans, specifications, pricing, promotions, incentives, features, elevations, floor plans, designs, materials, amenities and dimensions without notice in its sole discretion. All renderings, colour schemes, floor plans, maps and displays are artists' conceptions and are not intended to be an actual depiction of the home or its surroundings. Homeowner association fees may be required. E&OE



## 602 SQ.FT. **Upper Floor**









ParkSouthCalgary.ca